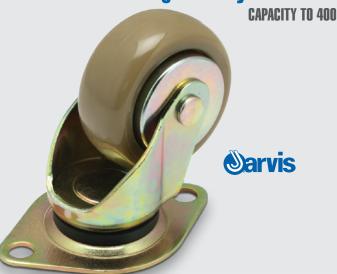

## **Jarvis Air Cargo/Conveyor Casters**

This air cargo caster is manufactured to withstand the day after day abuse of the air cargo industry. Designed for use on cargo sorting decks and trailers, the premium grade nylon wheel is designed to withstand heavy shock impacts and the dual ball bearings provide smooth rolling under the most abusive environments.

## **FEATURES**

- Dual ball bearing for increased rollability and weight capacity
- 1/8" formed steel construction
- Quiet operation
- Corrosion resistant and durable attractive yellow dichromate finish
- Metal thread guards to prevent debris from entering bearing
- Full swivel seals for longer life