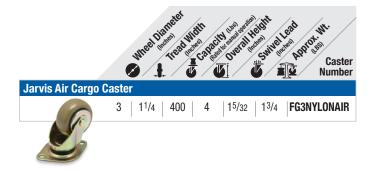

## **Jarvis Air Cargo/Conveyor Casters**

This air cargo caster is manufactured to withstand the day after day abuse of the air cargo industry. Designed for use on cargo sorting decks and trailers, the premium grade nylon wheel is designed to withstand heavy shock impacts and the dual ball bearings provide smooth rolling under the most abusive environments.

## **FEATURES**

- Dual ball bearing for increased rollability and weight capacity
- 1/8" formed steel construction
- Quiet operation
- Corrosion resistant and durable attractive yellow dichromate finish
- Metal thread guards to prevent debris from entering bearing
- Full swivel seals for longer life