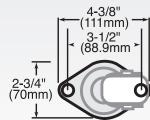

## **Jarvis Air Cargo/Conveyor Casters**



This air cargo caster is manufactured to withstand the day after day abuse of the air cargo industry. Designed for use on cargo sorting decks and trailers, the premium grade nylon wheel is designed to withstand heavy shock impacts and the dual ball bearings provide smooth rolling under the most abusive environments.

## **MOUNTING OPTIONS**



## TYPICAL APPLICATIONS

Cargo Conveyor Equipment





## **FEATURES**

- Dual ball bearing for increased rollability and weight capacity
- 1/8" formed steel construction
- Quiet operation
- Corrosion resistant and durable attractive yellow dichromate finish
- Metal thread guards to prevent debris from entering bearing
- Full swivel seals for longer life